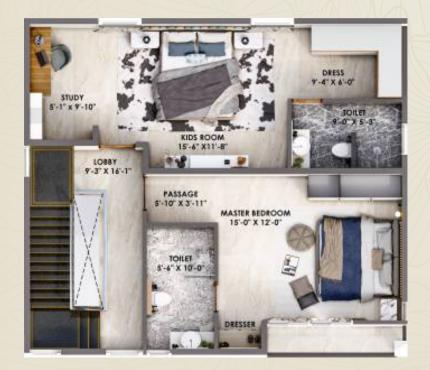

### SECOND FLOOR

 $\blacksquare$  LOBBY = (9'-3"X16'-1")

PASSAGE = (5'-10"X3'-11")

 $\triangle$  DRESS = (9'-4"X6'-0")

**K.** TOILET = (9'-0"X5'-3")