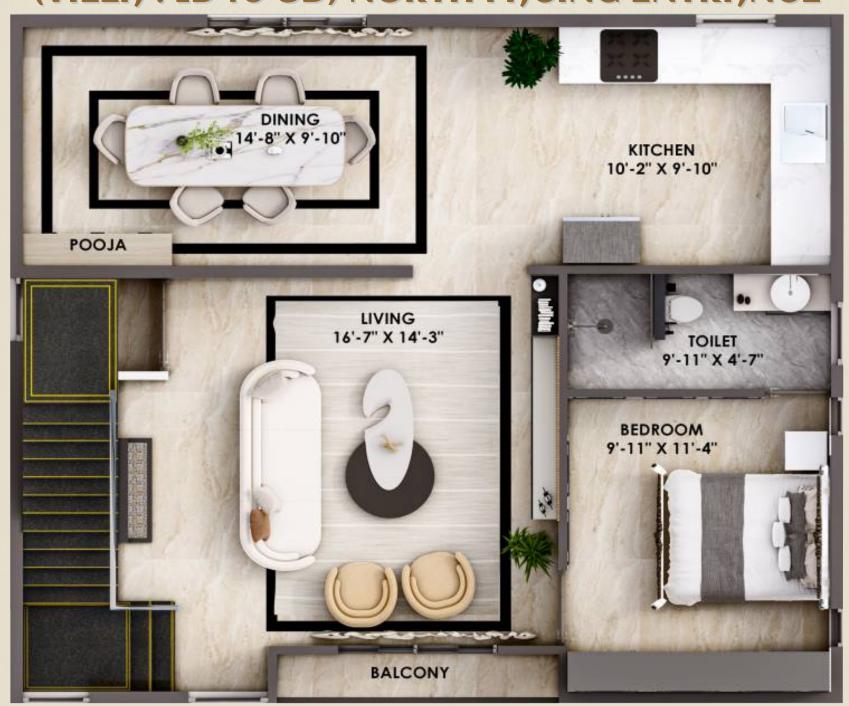

### FIRST FLOOR

BEDROOM = (9'-11"X11'-4")

**LIVING** = (16'-7"X14'-3")

DINING = (14'-8"X9'-10")

KITCHEN = (10'-2"X9'-10")