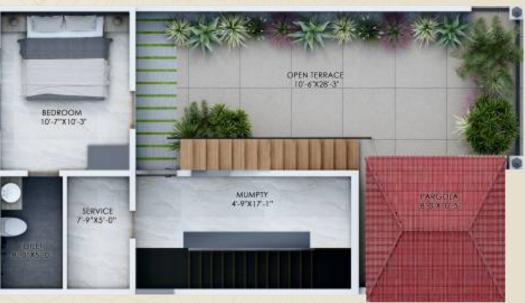

### TERRACE FLOOR

ROOM = (12'-6"X10'-9")

TOILET = (8'-8"X5'-3")

**SERVICE ROOM = (8'-8"X5'-3")** 

 $\blacksquare$  LIFT = (5'-2"X 5'-2")

MUMTY = (4'-4"X17'-0")

 $\bigcirc$  GAZEBO = (10'-3"X9'-7")

### TERRACE FLOOR

BEDROOM = (9'-10"X12'-0")

TOILET = (9'-10"X8'-6")

 $\bigcirc$  OPEN TERRACE = (16'-1"X7'-11")

 $\bigcirc$  GAZEBO = (10'-0"X10'-1")

 $\bowtie$  LOBBY = (16'-1"X9'-1")

### TERRACE FLOOR

 $\bigcirc$  BED ROOM = (12'-0"X9'-10")

 $\bigcirc$  O. TERRACE = (10'-11"X16'-1")

 $\bigcirc$  O. TERRACE = (9'-3"X6'-0")

TOILET = (8'-6"X9'-10")

LOBBY = (9'-1"X19'-11")