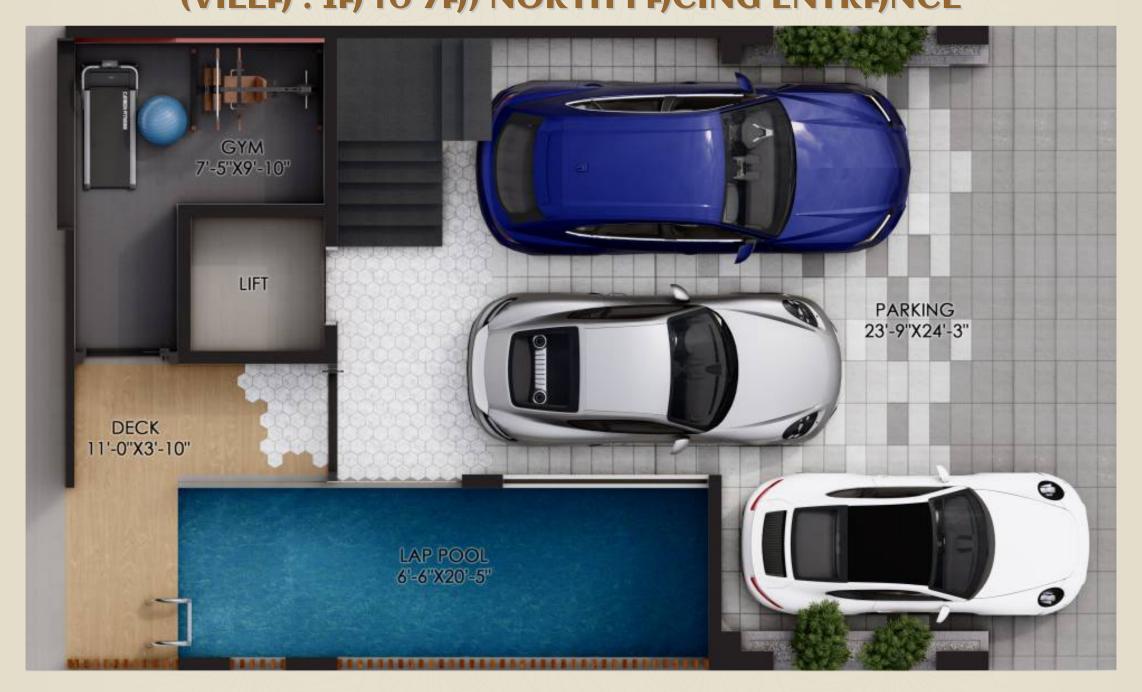

# VILLA: MODEL- A (VILLA: 1A to 7A) NORTH FACING ENTRANCE

#### **GROUND FLOOR**

 $\checkmark$  SWIMMING POOL = (6'-6"X20'-5")

 $\Upsilon$  GYM = (7'-5"X9'-10")

 $\mathbf{S} \quad \text{LIFT} = (5'-1 \frac{1}{2} \text{ " X5'-1 } \frac{1}{2} \text{")}$ 

■ PARKING = (23'-9"X24'-3")