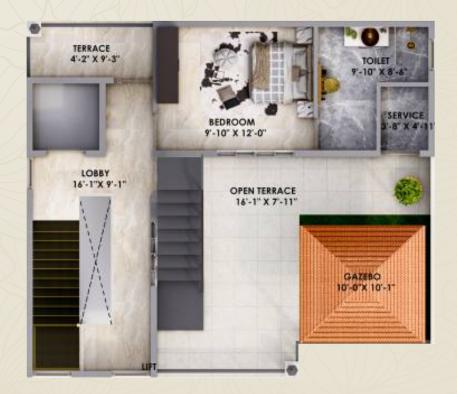

### TERRACE FLOOR

 $\bigcirc$  BED ROOM = (12'-0"X9'-10")

 $\bigcirc$  O. TERRACE = (10'-11"X16'-1")

 $\bigcirc$  O. TERRACE = (9'-3"X6'-0")

TOILET = (8'-6"X9'-10")

LOBBY = (9'-1"X19'-11")