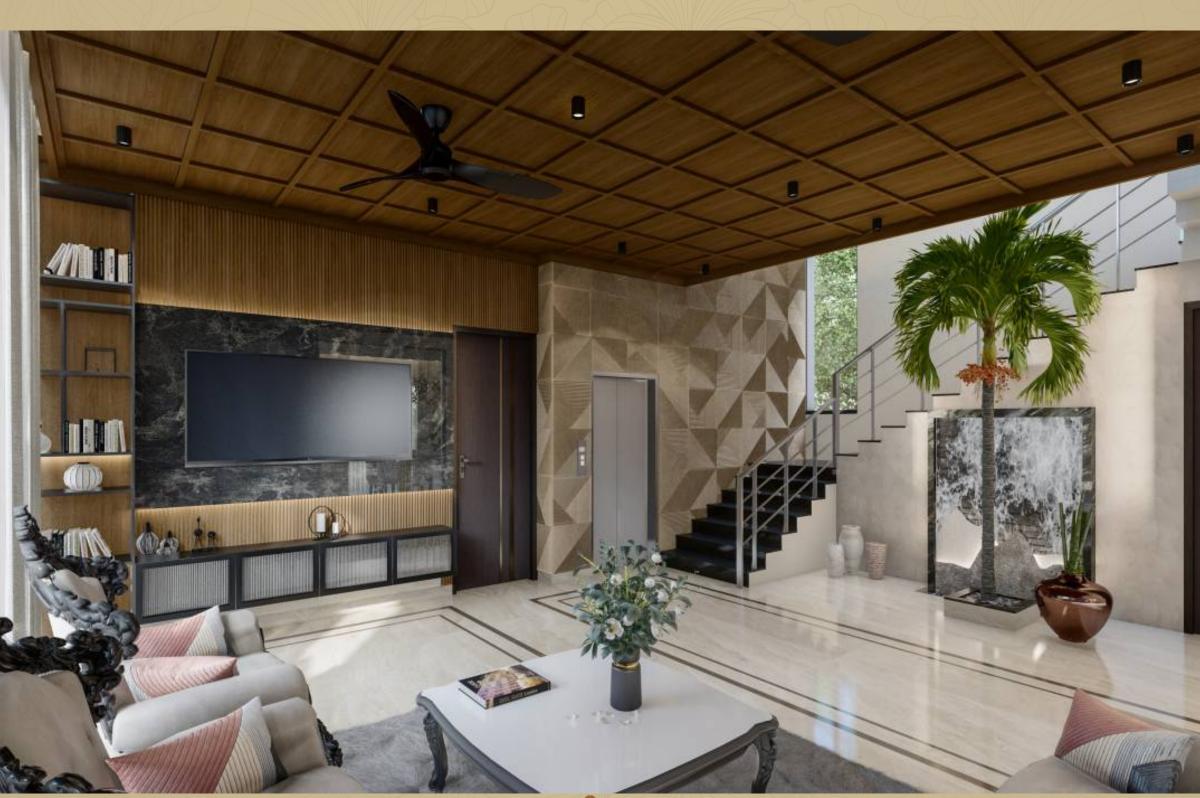

## **GREET LIVING ROOM**

Lavish living room with courtyard and wall fountain features are certain to make your guests feel like royalty upon arrival.

#### LIVING - FIRST FLOOR