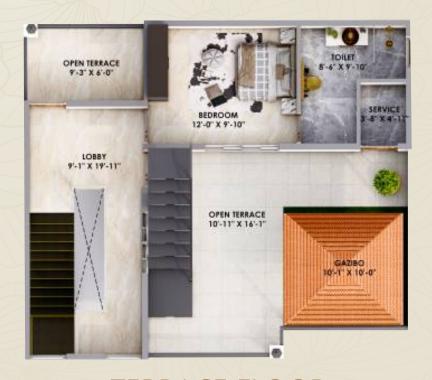

### TERRACE FLOOR

 $\bigcirc$  BED ROOM = (12'-0"X9'-10")

 $\bigcirc$  O. TERRACE = (10'-11"X16'-1")

 $\bigcirc$  O. TERRACE = (9'-3"X6'-0")

TOILET = (8'-6"X9'-10")

LOBBY = (9'-1"X19'-11")