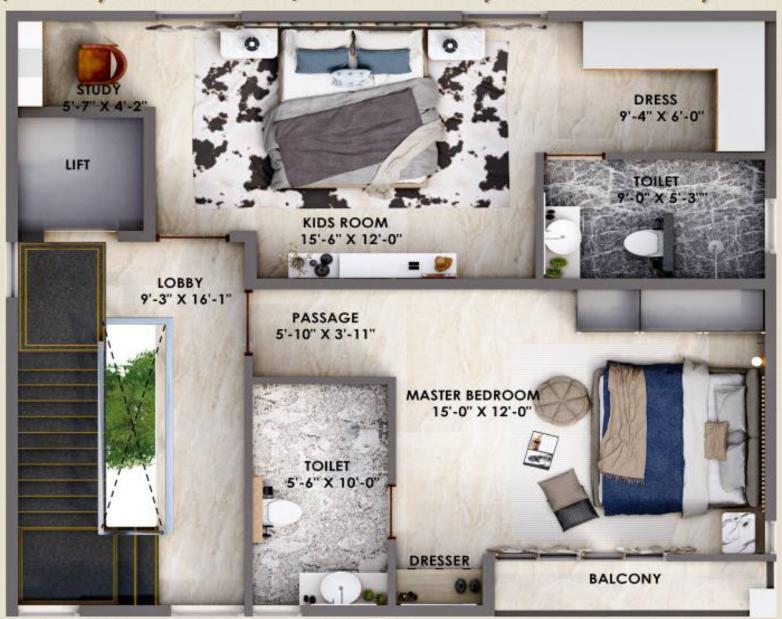

### SECOND FLOOR

 $\blacksquare$  DRESS = (9'-4"X6'-0")

 $\bullet$  STUDY = (5'-7"X4'-2")

LOBBY = (9'-3"X16'-1")