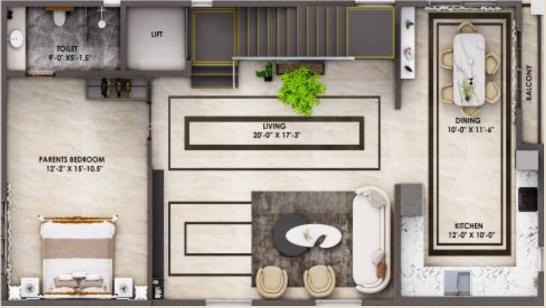

### FIRST FLOOR

DINING = (10'-0"X11'-6")

LIVING = (20'-0"X17'-3")

KITCHEN = 12'-0"X10'-3"