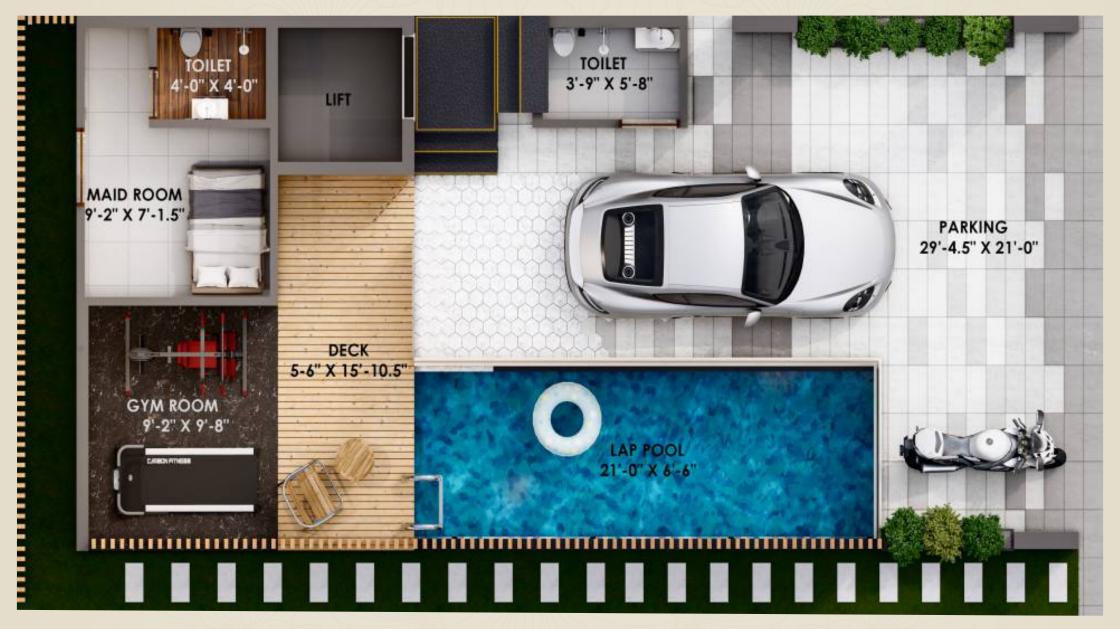

# VILLA: MODEL-E (VILLA: 1E to 7E) NORTH FACING ENTRANCE

**GROUND FLOOR** 

FIRST FLOOR

SECOND FLOOR

TERRACE FLOOR

### **GROUND FLOOR**

- $\triangle$  LAP POOL = (6'-6"X21'-0")
- $\P$  GYM = (9'-2"X9'-8")
- MAID ROOM= (7'-1 .5"X9'-2")
- $\bigcirc$  DECK = (5'-6"X15'-10.5")

- $\blacksquare$  TOILET = (3'-9"X5'-8")
- $\blacksquare$  M. TOILET = (4'-0"X4'-0")