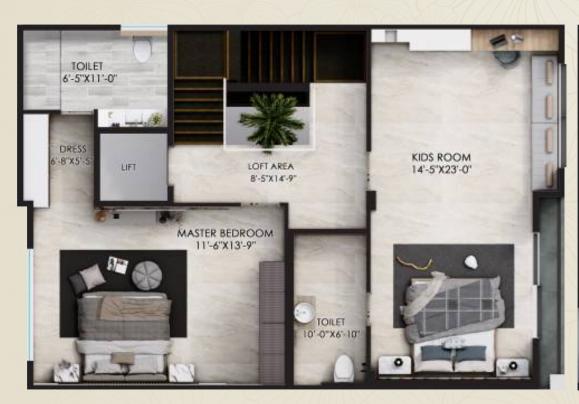

#### SECOND FLOOR

- MASTER BEDROOM = (11'-6"X13'-9")
- TOILET = (6'-5"X11'-0")
- $\triangle$  DRESS = (6'-8"X5'-5")
- **WALK-IN CLOSET** = (7'-8"X5'-0")
- LIFT= (5'-1 ½ "X5'-1 ½ ")

 $\P$  K. TOILET =  $(7'-9 \frac{1}{2} \text{ "X6'-10"})$ 

## SECOND FLOOR

 $\blacksquare$  LIVING = (17'-4"X4'-0")

KIDS ROOM = (14'-5"X23'-0")

 $\blacksquare$  K. TOILET = (7'-9"X10'-8")

WALK-IN CLOSET = (9'-0"X5'-1.5")