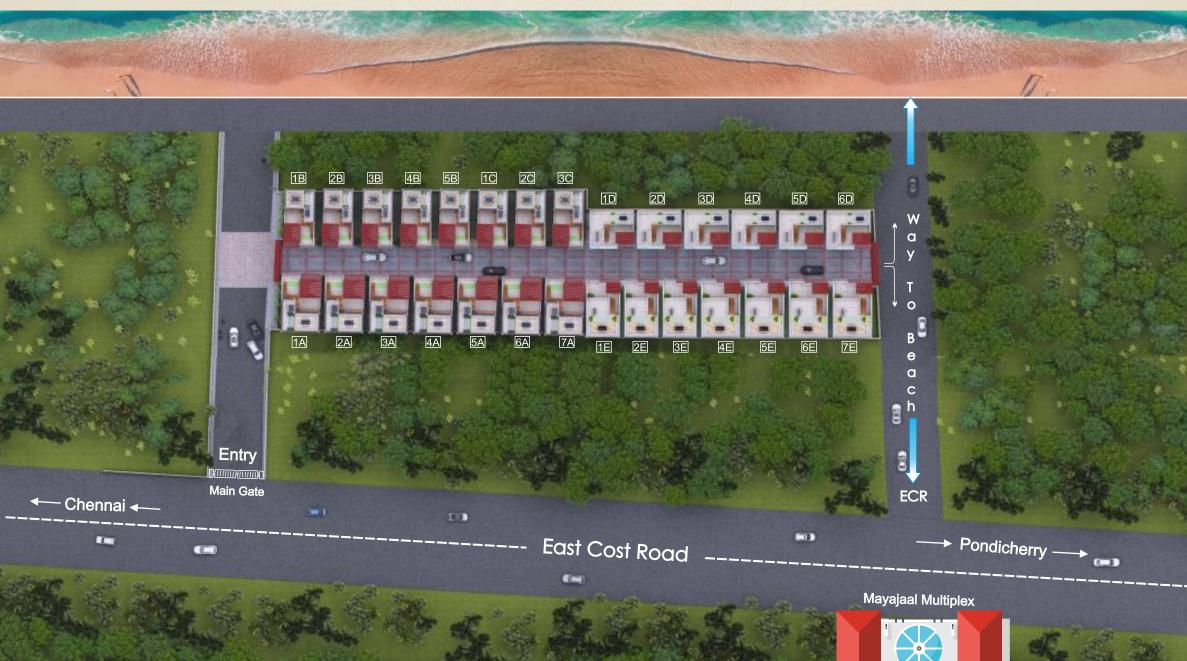

It's located on East coast road, close to the PVR Heritage RSL, ECR, Chennai.

# MASTER PLAN

| Description | Model | Main Entrance | Units |
|-------------|-------|---------------|-------|
| VILLA       | A     | North Facing  | 7     |
| VILLA       | В     | North Facing  | 5     |
| VILLA       | C     | North Facing  | 3     |

| Description | Model | Main Entrance | Units |
|-------------|-------|---------------|-------|
| VILLA       | D     | North Facing  | 6     |
| VILLA       | E     | North Facing  | 7     |

Arima Builders & Technologies Pvt. Ltd.