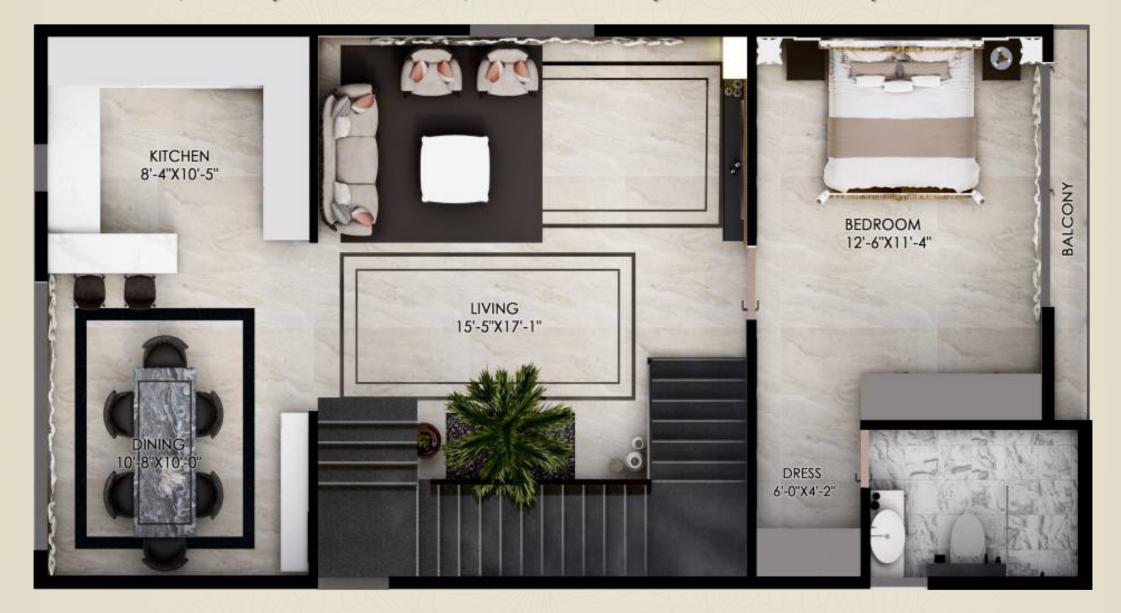

#### FIRST FLOOR

P. TOILET = (6'-0"X8'-4")

 $\blacksquare$  DRESS = (6'-0"X4'-2")

KITCHEN = (8'-4"X10'-5")

 $\blacksquare$  LIVING = (15'-5"X17'-1")

 $\blacksquare$  BALCONY = (13'-2"X1'-6")