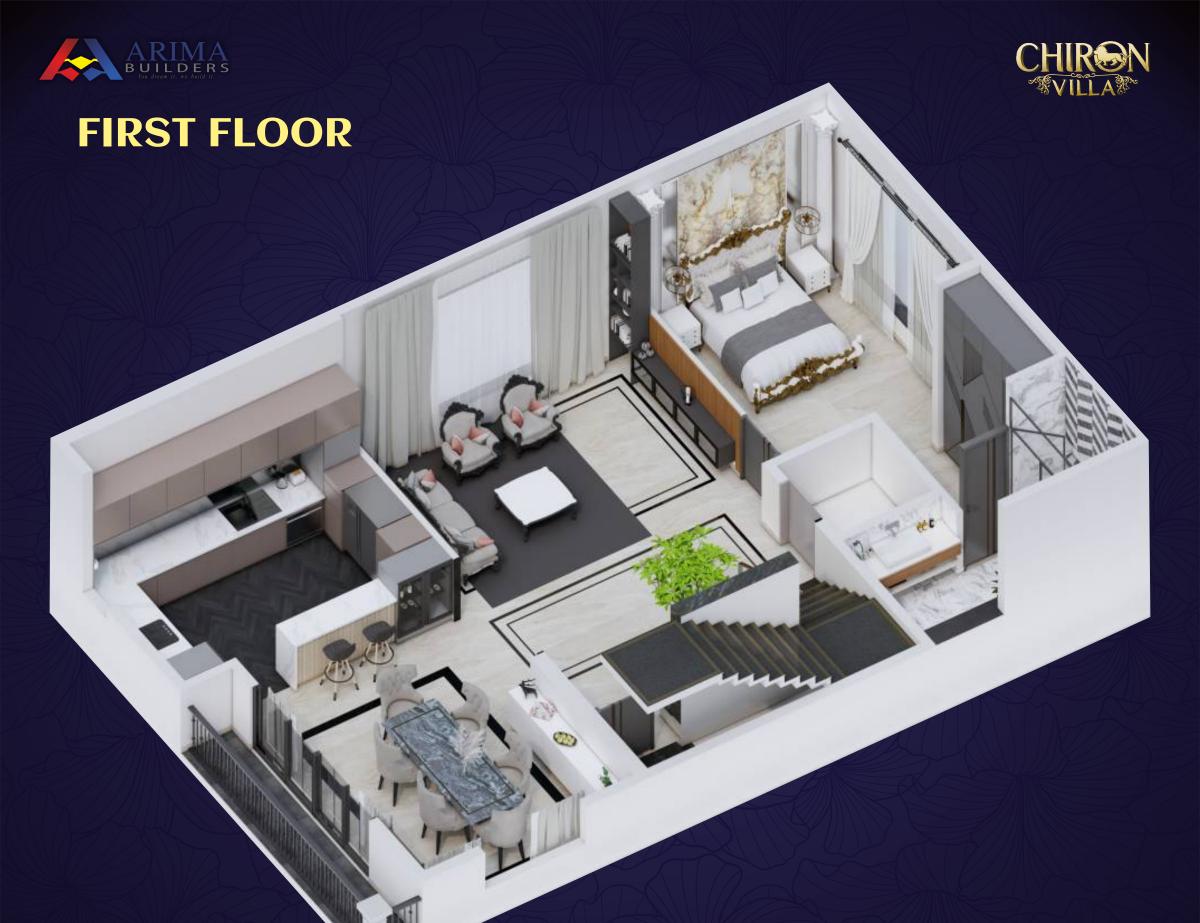

## **GREET LIVING ROOM**

Lavish living room with courtyard and wall fountain features are certain to make your guests feel like royalty upon arrival.

#### LIVING - FIRST FLOOR

#### DINING AREA - FIRST FLOOR

# STATE-OF-THE-ART MODULAR KITCHEN

Make your culinary experience more magical in the modular kitchen with the most innovative designs for comfort and ease, to prepare a meal fit for royalty.

#### **KITCHEN - FIRST FLOOR**