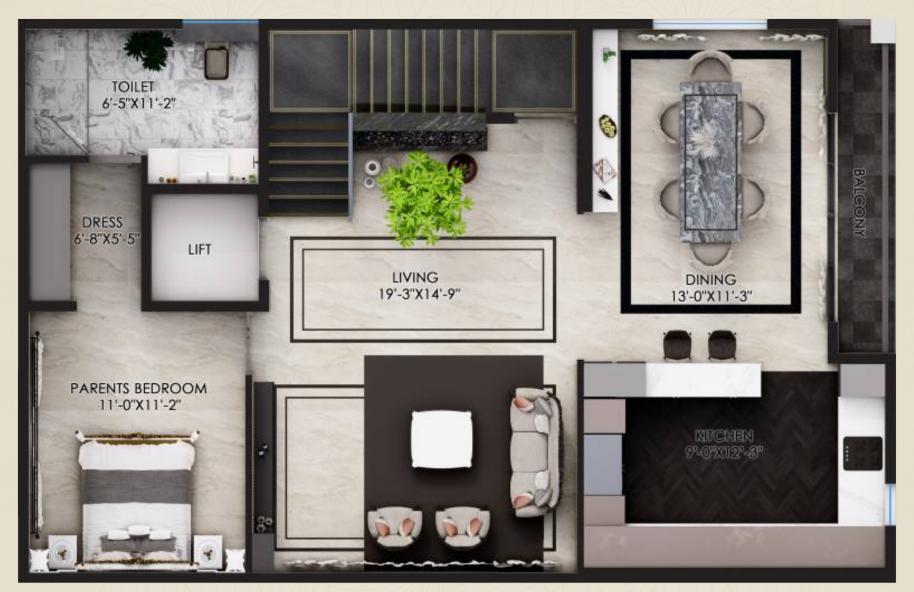

#### FIRST FLOOR

TOILET = (6'-5"X11'-2")

 $\triangle$  DRESS = (6'-8"X5'-5")

Fig. LIFT = (5'-1 ½ "X5'- 1 ½ ")

 $\blacksquare$  LIVING = (19'-3"X14'-9")

KITCHEN = (9'-0"X12'-3")

 $\square$  DINING = (13'-0"X11'-3")

 $\blacksquare$  BALCONY = (13'-3"X2'-9")