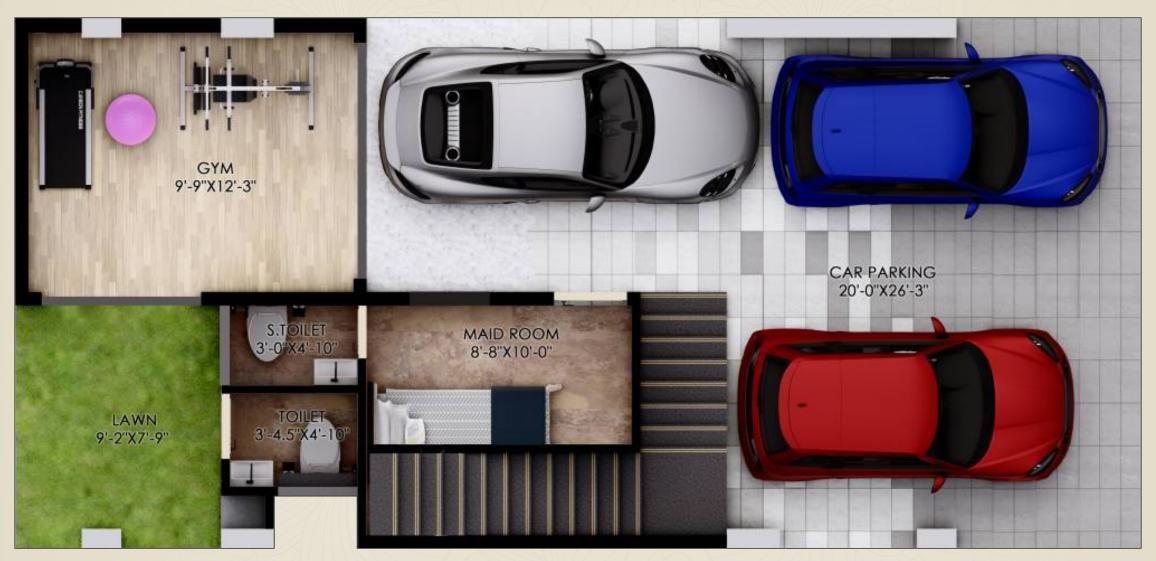

## **GROUND FLOOR**

- **T** GYM= (9'-9"X12'-3")
- LAWN= (9'-2"X7'-9")
- MAID ROOM= (8'-8"X10'-0")

- TOILET= (3'-4 ½ "X4 ½ ")
- S. TOILET= (3'-0"X4'-10")
- CAR PARKING= (20'-0"X26'-3")