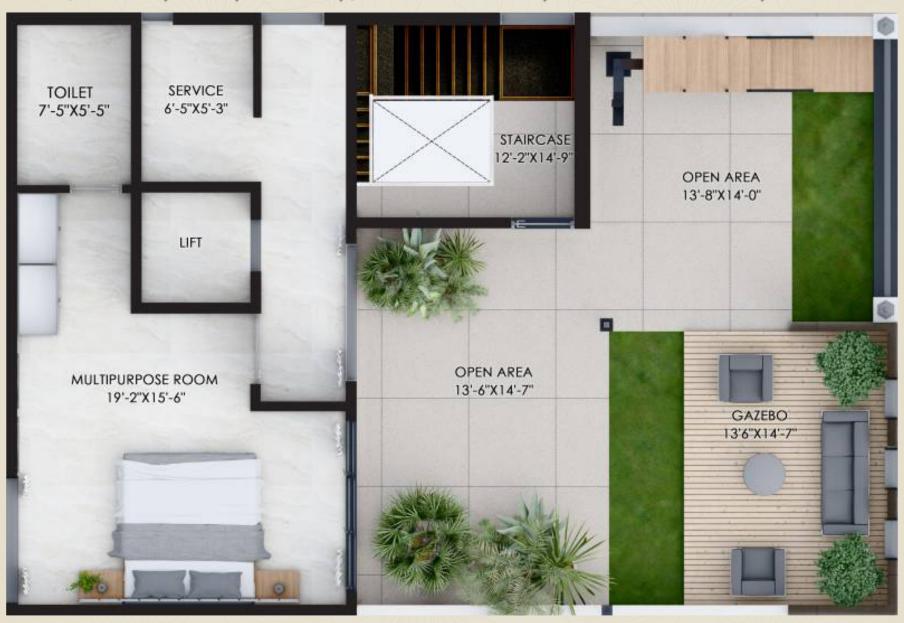

### TERRACE FLOOR

ROOM = (12'-6"X10'-9")

TOILET = (8'-8"X5'-3")

**SERVICE ROOM = (8'-8"X5'-3")** 

 $\blacksquare$  LIFT = (5'-2"X 5'-2")

MUMTY = (4'-4"X17'-0")

 $\bigcirc$  GAZEBO = (10'-3"X9'-7")