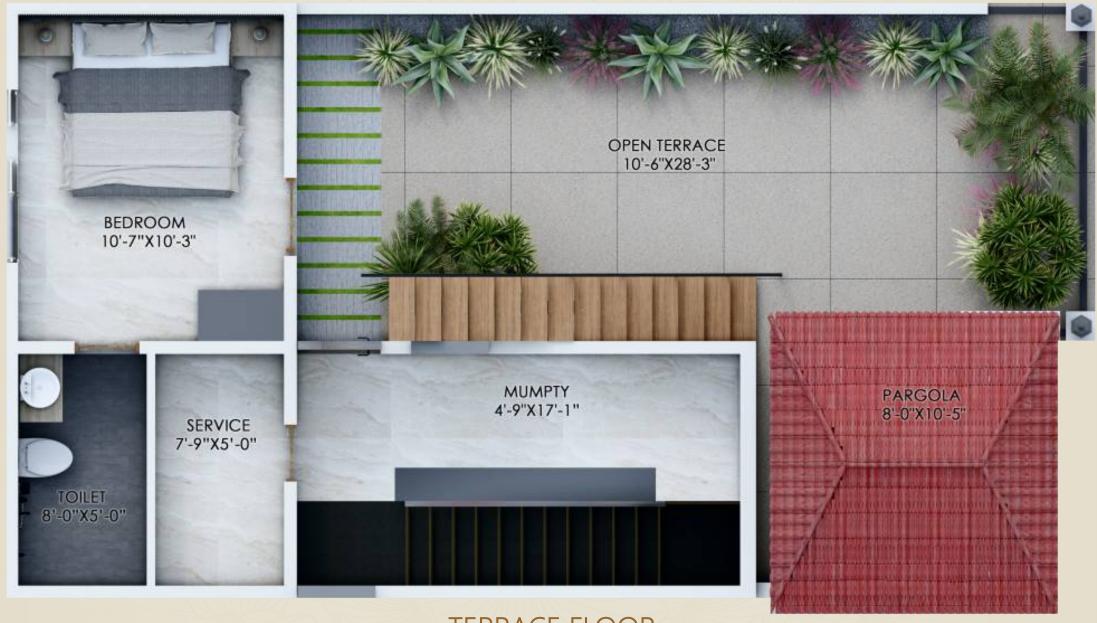

### TERRACE FLOOR

BEDROOM = (9'-10"X12'-0")

TOILET = (9'-10"X8'-6")

 $\bigcirc$  OPEN TERRACE = (16'-1"X7'-11")

 $\bigcirc$  GAZEBO = (10'-0"X10'-1")

 $\bowtie$  LOBBY = (16'-1"X9'-1")