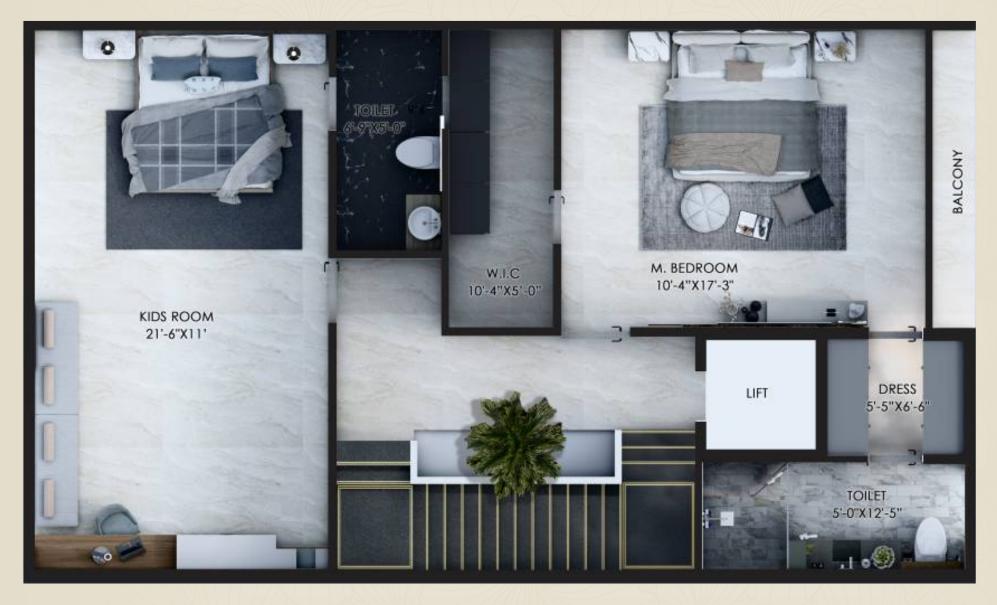

#### SECOND FLOOR

$$\triangle$$
 DRESS =  $(5'-5"X6'-6")$ 

 $\blacksquare$  LIFT = (5'-2"X 5'-2")

 $\mathbb{I}$  W.I.C = (10'-4"X5'-0")

 $\blacksquare$  BALCONY = (10'-4"X2'-0")