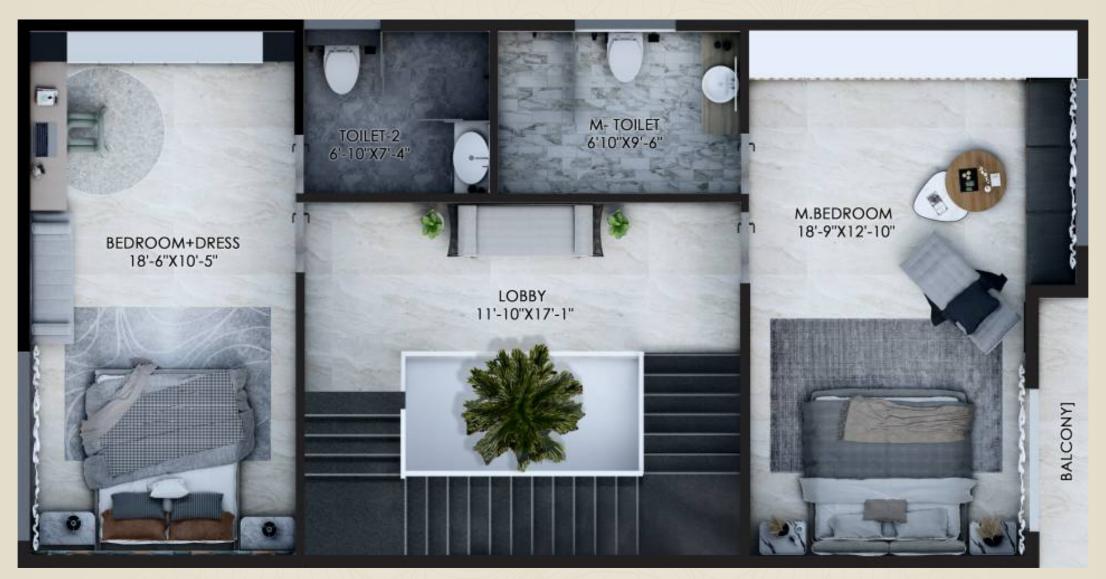

### SECOND FLOOR

TOILET-2 = (6'-10"X7'-4")

M. BEDROOM = (18'-9"X12'-10")

 $\blacksquare$  TOILET = (8'-0"X5'-0")

SERVICE = (7'-9"X5'-0")