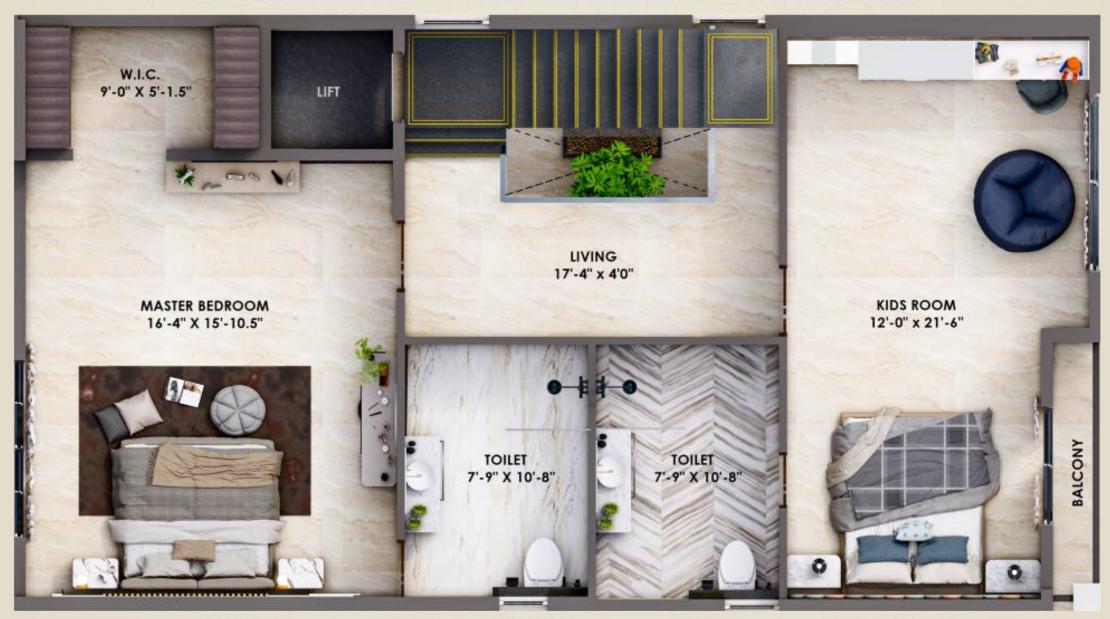

## SECOND FLOOR

 $\blacksquare$  LIVING = (17'-4"X4'-0")

KIDS ROOM = (14'-5"X23'-0")

 $\blacksquare$  K. TOILET = (7'-9"X10'-8")

WALK-IN CLOSET = (9'-0"X5'-1.5")