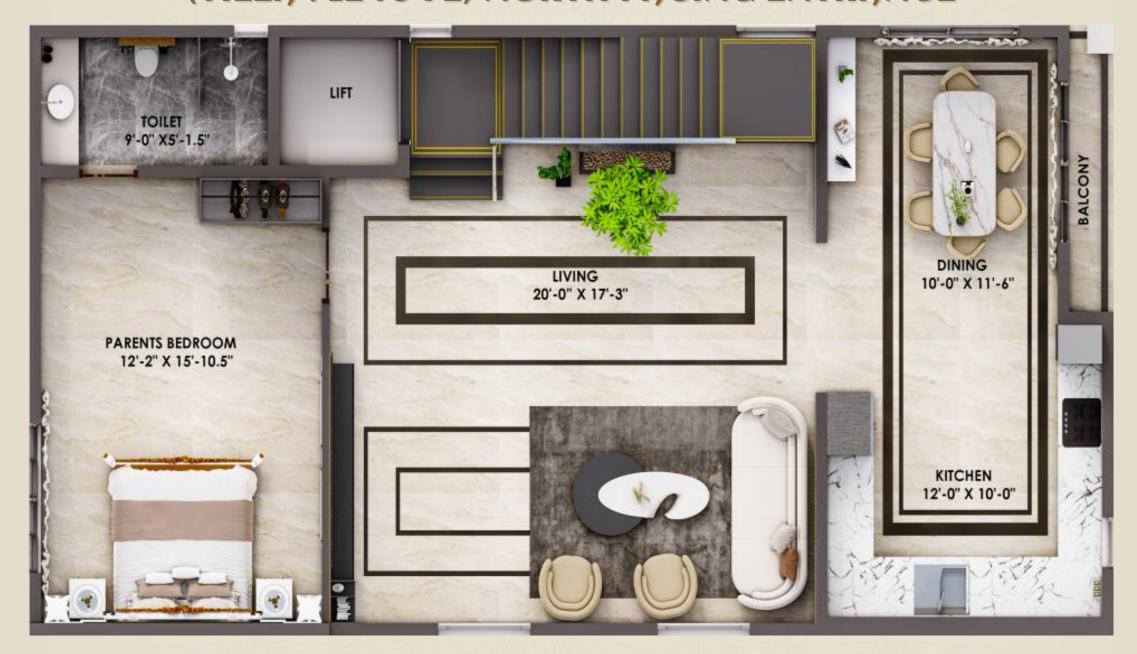

### FIRST FLOOR

DINING = (10'-0"X11'-6")

LIVING = (20'-0"X17'-3")

KITCHEN = 12'-0"X10'-3"