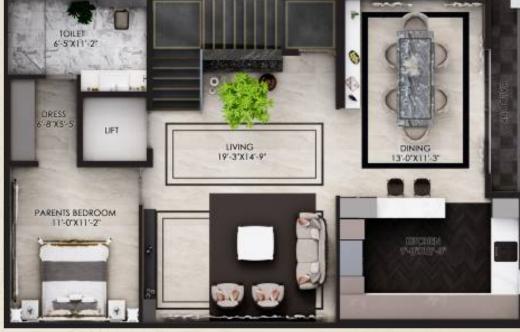

#### FIRST FLOOR

TOILET = (6'-5"X11'-2")

 $\triangle$  DRESS = (6'-8"X5'-5")

Fig. LIFT = (5'-1 ½ "X5'- 1 ½ ")

 $\blacksquare$  LIVING = (19'-3"X14'-9")

KITCHEN = (9'-0"X12'-3")

 $\square$  DINING = (13'-0"X11'-3")

### FIRST FLOOR

DINING = (10'-0"X11'-6")

LIVING = (20'-0"X17'-3")

KITCHEN = 12'-0"X10'-3"