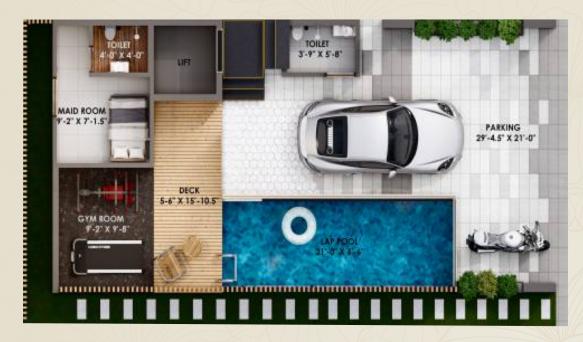

# VILLA: MODEL-E (VILLA: 1E to 7E) NORTH FACING ENTRANCE

**GROUND FLOOR** 

FIRST FLOOR

SECOND FLOOR

TERRACE FLOOR

### **GROUND FLOOR**

- $\triangle$  LAP POOL = (6'-6"X21'-0")
- $\P$  GYM = (9'-2"X9'-8")
- MAID ROOM= (7'-1 .5"X9'-2")
- $\bigcirc$  DECK = (5'-6"X15'-10.5")

- $\blacksquare$  TOILET = (3'-9"X5'-8")
- $\blacksquare$  M. TOILET = (4'-0"X4'-0")