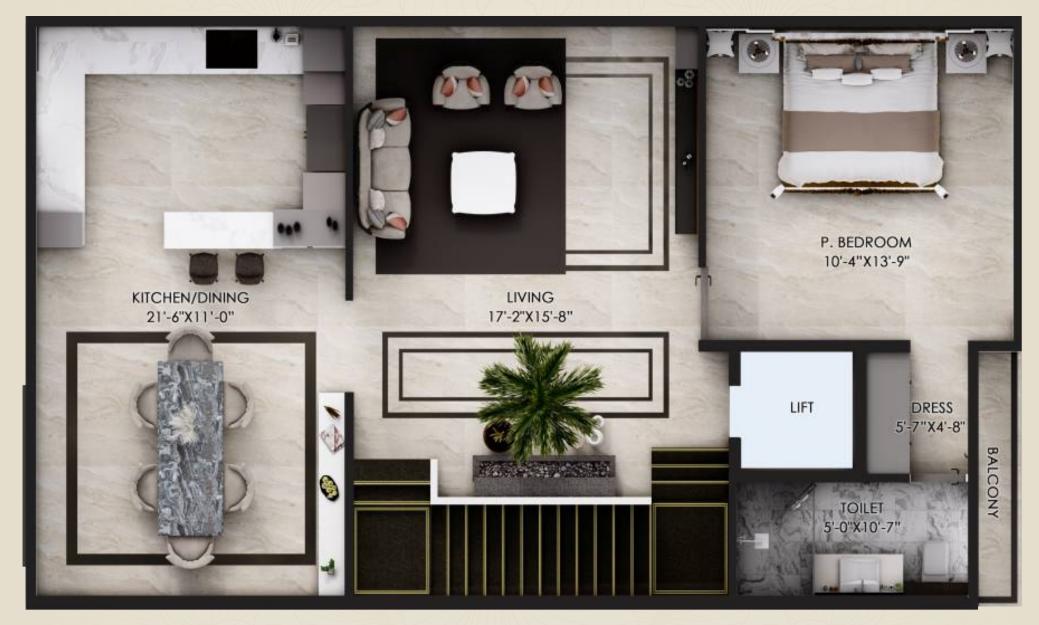

### FIRST FLOOR

 $\triangle$  DRESS = (5'-7"X4'-8")

 $\blacksquare$  LIFT = (5'-2"X 5'-2")