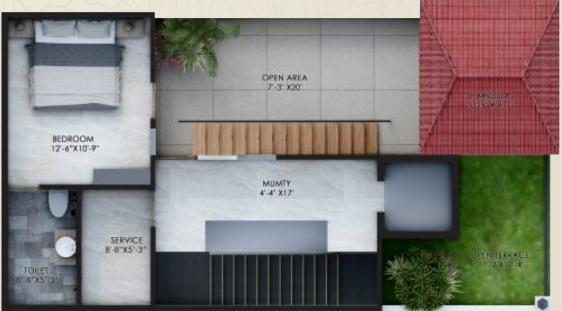

### TERRACE FLOOR

ROOM = (12'-6"X10'-9")

TOILET = (8'-8"X5'-3")

**SERVICE ROOM = (8'-8"X5'-3")** 

 $\blacksquare$  LIFT = (5'-2"X 5'-2")

MUMTY = (4'-4"X17'-0")

 $\bigcirc$  GAZEBO = (10'-3"X9'-7")