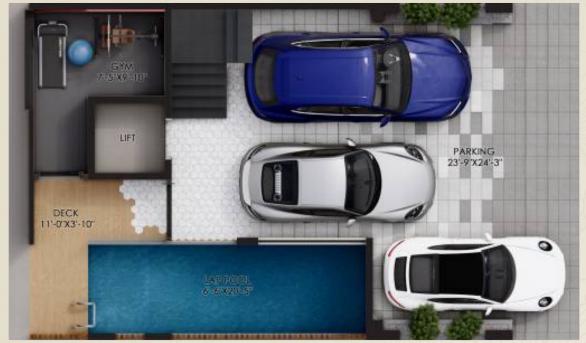

#### **GROUND FLOOR**

 $\checkmark$  SWIMMING POOL = (6'-6"X20'-5")

 $\Upsilon$  GYM = (7'-5"X9'-10")

 $\mathbf{S} \quad \text{LIFT} = (5'-1 \frac{1}{2} \text{ " X5'-1 } \frac{1}{2} \text{")}$ 

■ PARKING = (23'-9"X24'-3")

### **GROUND FLOOR**

- $\triangle$  LAP POOL = (6'-6"X21'-0")
- $\P$  GYM = (9'-2"X9'-8")
- MAID ROOM= (7'-1 .5"X9'-2")
- $\bigcirc$  DECK = (5'-6"X15'-10.5")

- $\blacksquare$  TOILET = (3'-9"X5'-8")
- $\blacksquare$  M. TOILET = (4'-0"X4'-0")