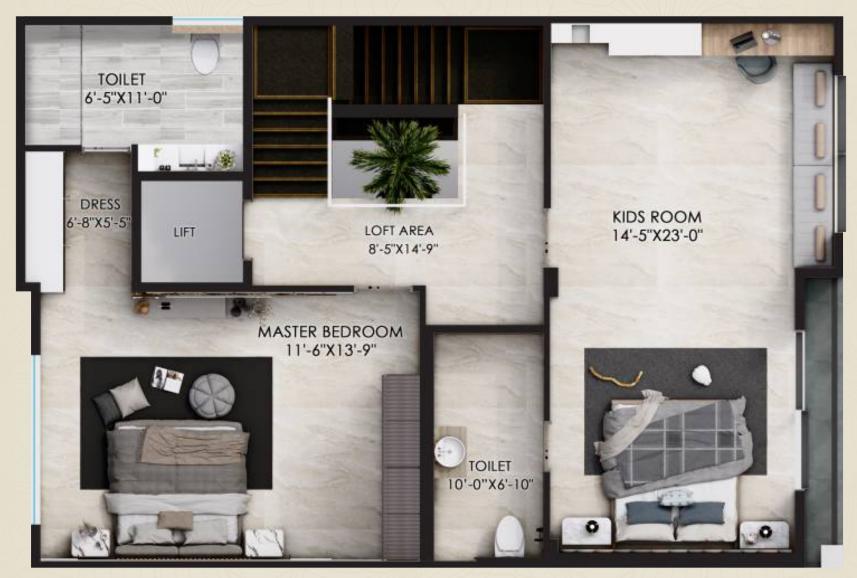

## SECOND FLOOR

 $\blacksquare$  LIVING = (17'-4"X4'-0")

KIDS ROOM = (14'-5"X23'-0")

 $\blacksquare$  K. TOILET = (7'-9"X10'-8")

WALK-IN CLOSET = (9'-0"X5'-1.5")

#### SECOND FLOOR

- MASTER BEDROOM = (11'-6"X13'-9")
- TOILET = (6'-5"X11'-0")
- $\triangle$  DRESS = (6'-8"X5'-5")
- **WALK-IN CLOSET** = (7'-8"X5'-0")
- LIFT= (5'-1 ½ "X5'-1 ½ ")

 $\P$  K. TOILET =  $(7'-9 \frac{1}{2} \text{ "X6'-10"})$ 