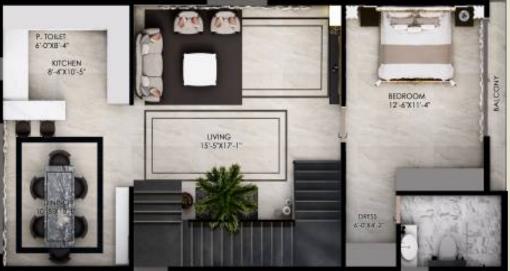

#### FIRST FLOOR

P. TOILET = (6'-0"X8'-4")

 $\blacksquare$  DRESS = (6'-0"X4'-2")

KITCHEN = (8'-4"X10'-5")

 $\blacksquare$  LIVING = (15'-5"X17'-1")

 $\blacksquare$  BALCONY = (13'-2"X1'-6")