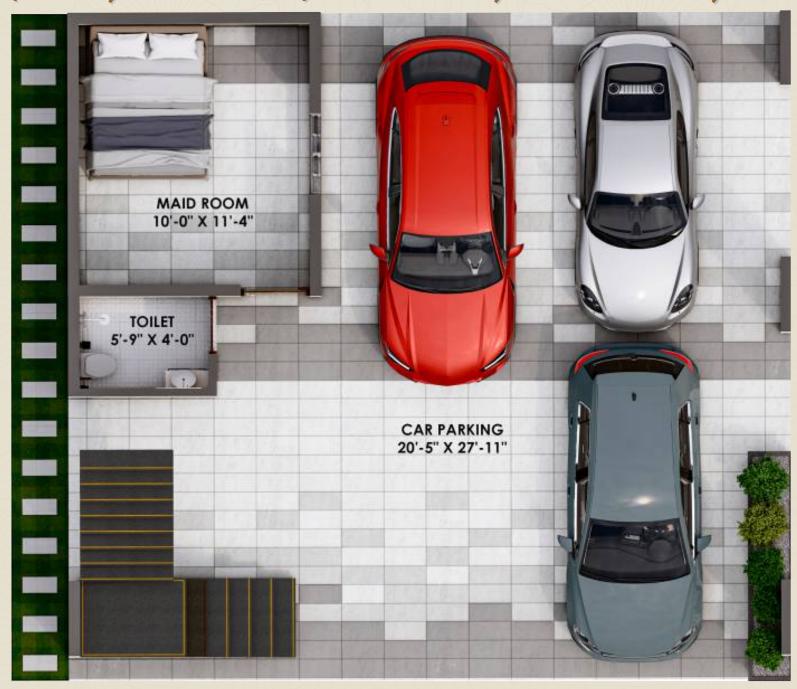

## (VILLA: 1D to 6D) NORTH FACING ENTRANCE

WITHOUT POOL & LIFT

**GROUND FLOOR** 

SECOND FLOOR

FIRST FLOOR

TERRACE FLOOR

**GROUND FLOOR** 

CAR PARKING = (20'-5"X27'-11")

**TOILET** = (5'-9"X4'-0")