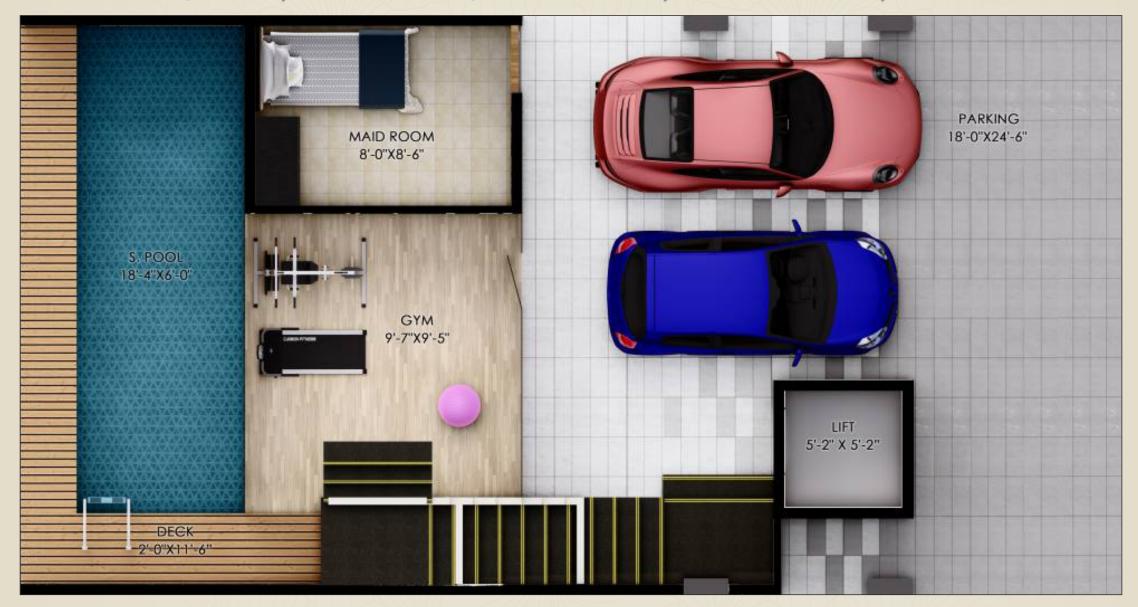

#### **GROUND FLOOR**

- **SWIMMING POOL** = (18'-4"X6'-0")
- $\mathbf{Y}$  GYM = (9'-7"X9'-5")
- MAID ROOM = (8'-0"X8'-6")

- **S** LIFT = (5'-2"X 5'-2")
- PARKING = (18'-0"X24'-6")