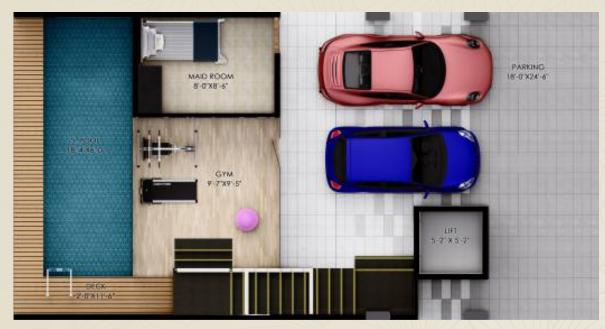

#### **GROUND FLOOR**

- **SWIMMING POOL** = (18'-4"X6'-0")
- $\mathbf{Y}$  GYM = (9'-7"X9'-5")
- MAID ROOM = (8'-0"X8'-6")

- **S** LIFT = (5'-2"X 5'-2")
- PARKING = (18'-0"X24'-6")