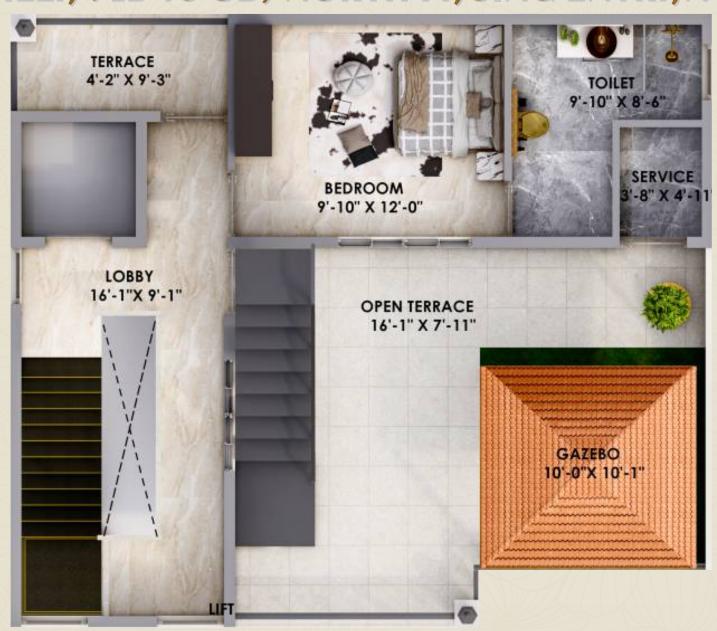

### TERRACE FLOOR

BEDROOM = (9'-10"X12'-0")

TOILET = (9'-10"X8'-6")

 $\bigcirc$  OPEN TERRACE = (16'-1"X7'-11")

 $\bigcirc$  GAZEBO = (10'-0"X10'-1")

 $\bowtie$  LOBBY = (16'-1"X9'-1")