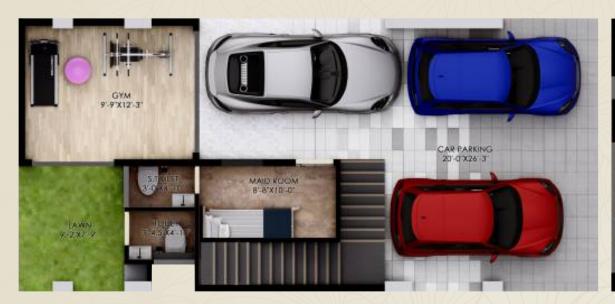

#### **GROUND FLOOR**

- **SWIMMING POOL** = (18'-4"X6'-0")
- $\mathbf{Y}$  GYM = (9'-7"X9'-5")
- MAID ROOM = (8'-0"X8'-6")

- **S** LIFT = (5'-2"X 5'-2")
- PARKING = (18'-0"X24'-6")

## **GROUND FLOOR**

- **T** GYM= (9'-9"X12'-3")
- LAWN= (9'-2"X7'-9")
- MAID ROOM= (8'-8"X10'-0")

- TOILET= (3'-4 ½ "X4 ½ ")
- S. TOILET= (3'-0"X4'-10")
- CAR PARKING= (20'-0"X26'-3")