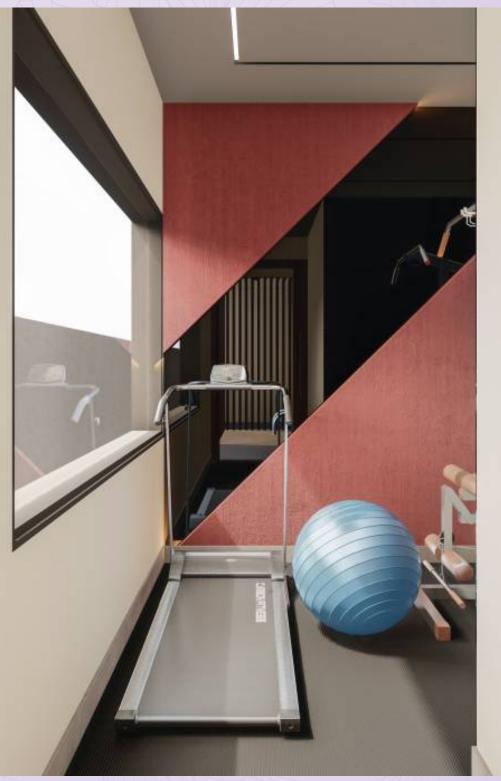

## PRIVATE GYM AND STEAM ROOM

The gym, spa, pool, Jacuzzi or outdoor sports, ensure that you get the royal treatment you deserve.

#### GENERAL FEATURES

- ➤ Individual bore well
- ➤ Individual septic tank
- ▶ Individual sump & chambers.
- ➤ Path ways will be paved using tiles
- Compound wall in outer periphery with gates
- ► Landscaping as per architect details
- ➤ Granite steps for the staircase
- Individual swimming pool (villa model a only)
- ▶ Individual gym single station multi gym, and (Treadmills or. Elliptical)
- ▶ Individual steam option and 4 person lift as per client request with additional cost