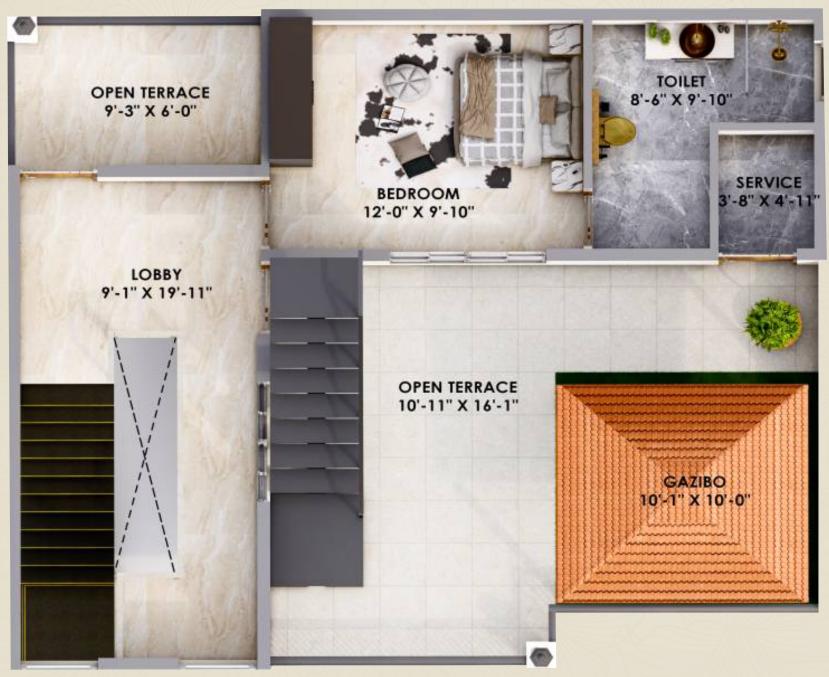

### TERRACE FLOOR

 $\bigcirc$  BED ROOM = (12'-0"X9'-10")

 $\bigcirc$  O. TERRACE = (10'-11"X16'-1")

 $\bigcirc$  O. TERRACE = (9'-3"X6'-0")

TOILET = (8'-6"X9'-10")

LOBBY = (9'-1"X19'-11")