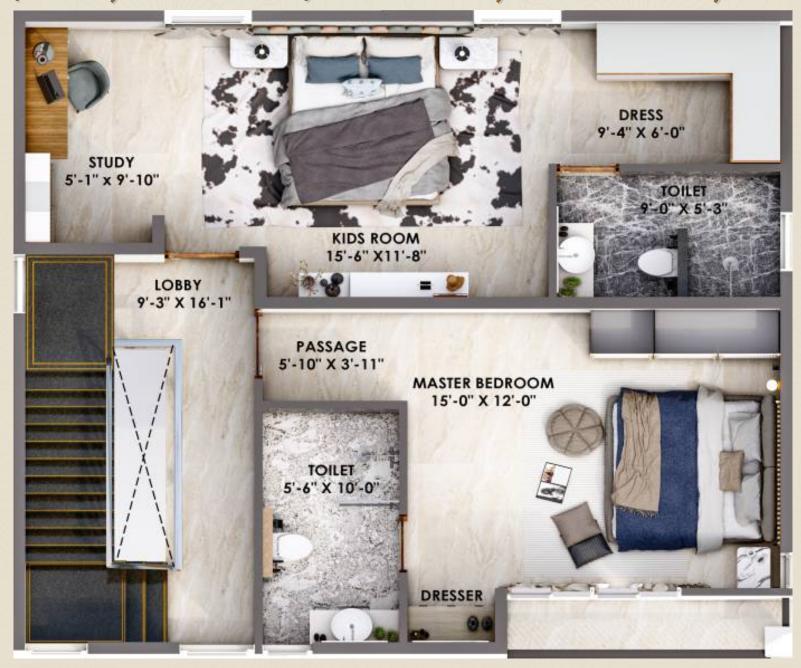

### SECOND FLOOR

 $\blacksquare$  LOBBY = (9'-3"X16'-1")

PASSAGE = (5'-10"X3'-11")

 $\triangle$  DRESS = (9'-4"X6'-0")

**K.** TOILET = (9'-0"X5'-3")