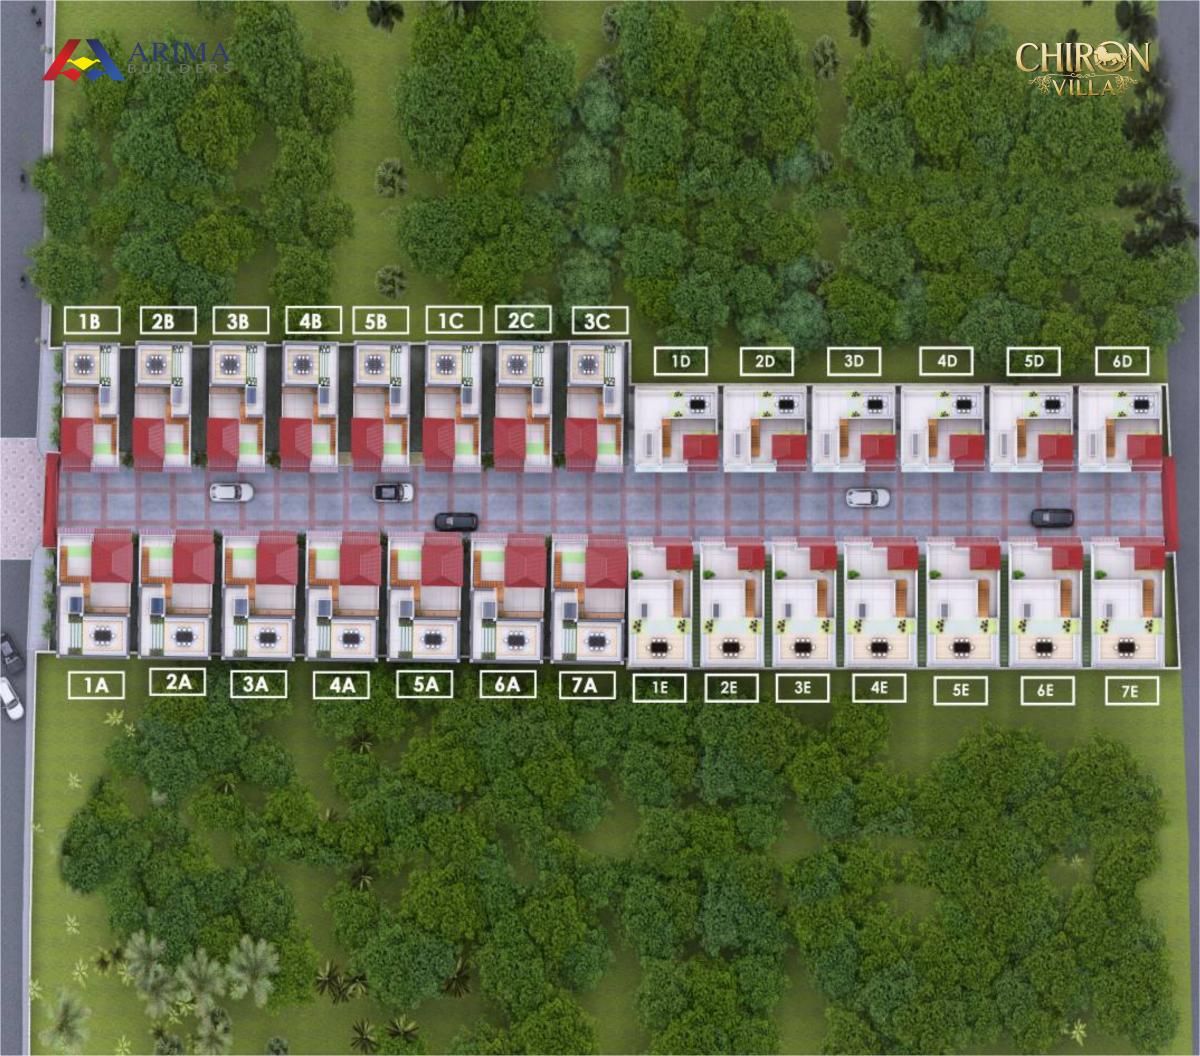

# MASTER PLAN

| Description | Model | Main Entrance | Units |
|-------------|-------|---------------|-------|
| VILLA       | A     | North Facing  | 7     |
| VILLA       | В     | North Facing  | 5     |
| VILLA       | C     | North Facing  | 3     |

| Description | Model | Main Entrance | Units |
|-------------|-------|---------------|-------|
| VILLA       | D     | North Facing  | 6     |
| VILLA       | E     | North Facing  | 7     |

Arima Builders & Technologies Pvt. Ltd.