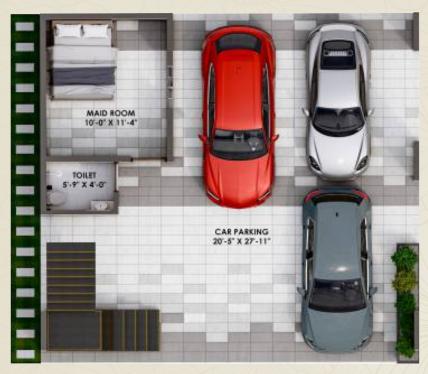

## (VILLA: 1D to 6D) NORTH FACING ENTRANCE

WITHOUT POOL & LIFT

**GROUND FLOOR** 

SECOND FLOOR

FIRST FLOOR

TERRACE FLOOR

**GROUND FLOOR** 

CAR PARKING = (20'-5"X27'-11")

**TOILET** = (5'-9"X4'-0")