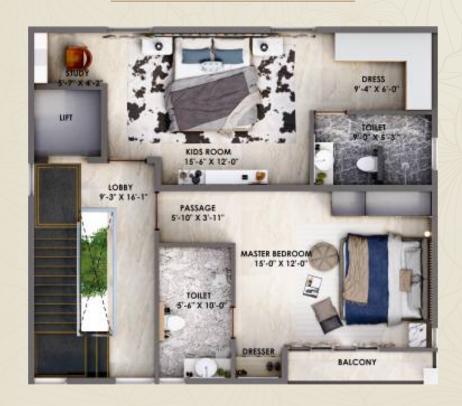

### SECOND FLOOR

 $\blacksquare$  LOBBY = (9'-3"X16'-1")

PASSAGE = (5'-10"X3'-11")

 $\triangle$  DRESS = (9'-4"X6'-0")

**K.** TOILET = (9'-0"X5'-3")