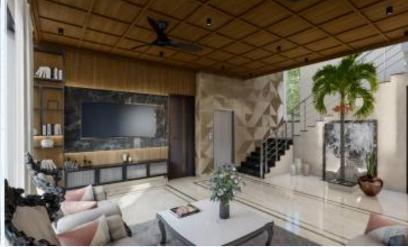

## **GREET LIVING ROOM**

Lavish living room with courtyard and wall fountain features are certain to make your guests feel like royalty upon arrival.