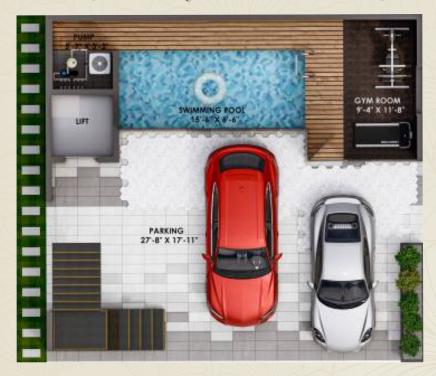

### **GROUND FLOOR**

 $\searrow$  SWIMMING POOL = (15'-6"X6'-6")

 $\Upsilon$  GYM = (9'4"X11'-8")

■ PARKING = (27'-8"X17'-11")