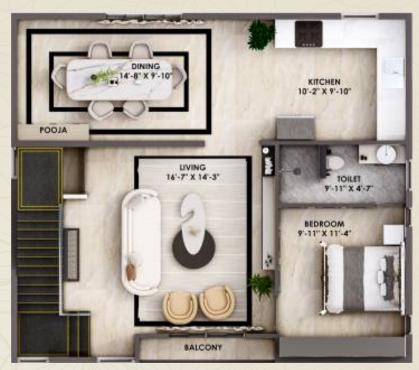

### FIRST FLOOR

BEDROOM = (9'-11"X11'-4")

**LIVING** = (16'-7"X14'-3")

DINING = (14'-8"X9'-10")

KITCHEN = (10'-2"X9'-10")