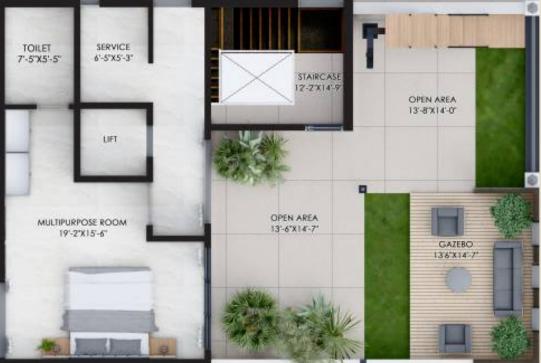

### TERRACE FLOOR

 $\mathbb{R}$  ROOM = (14'-7"X14'-0")

**TOILET** = (9'-0"X7'-2")

©PEN TERRACE = (12'-0"X12'-0")

© OPEN TERRACE = (19'-10.5"X10'-6")

### TERRACE FLOOR

BEDROOM = (9'-10"X12'-0")

TOILET = (9'-10"X8'-6")

 $\bigcirc$  OPEN TERRACE = (16'-1"X7'-11")

 $\bigcirc$  GAZEBO = (10'-0"X10'-1")

 $\bowtie$  LOBBY = (16'-1"X9'-1")