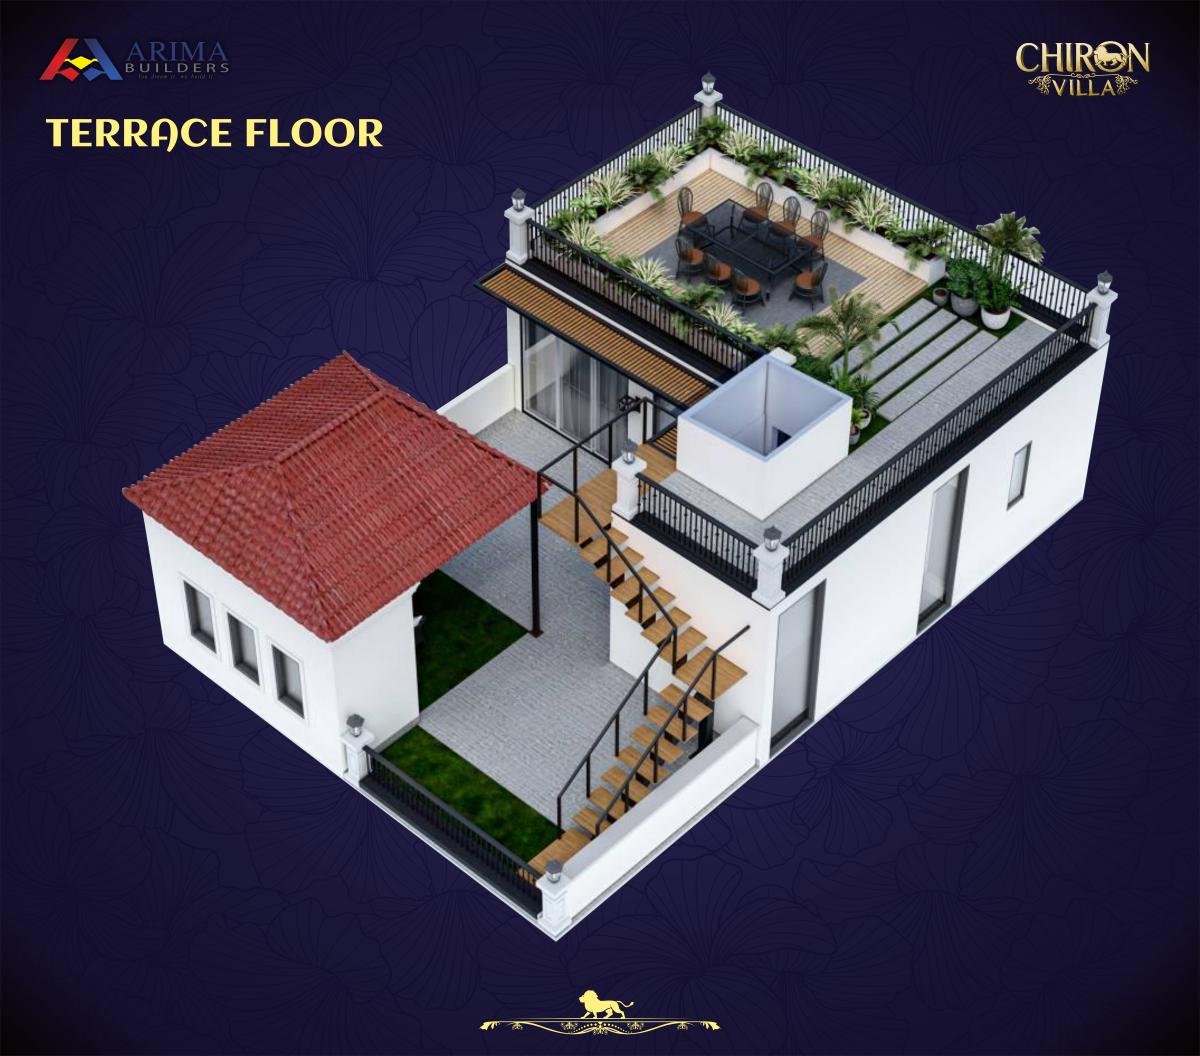

## GUEST ROOM - TERRACE FLOOR

Make your guest feel like comfortable and royal

# GUEST BEDROOM - TERRACE FLOOR

## TERRACE SEA VIEW DECK

## GAZEBO TERRACE

Every emperor needs a view of his kingdom. The grand balcony gives you a panoramic view of the Sea and the City. giving you the luxury of enjoying your own personal sunrise and sunset.

# TERRACE FLOOR BAR TABLE, BBQ & SITTING AREA

#### **GROUND FLOOR**

FIRST FLOOR

SECOND FLOOR

TERRACE FLOOR