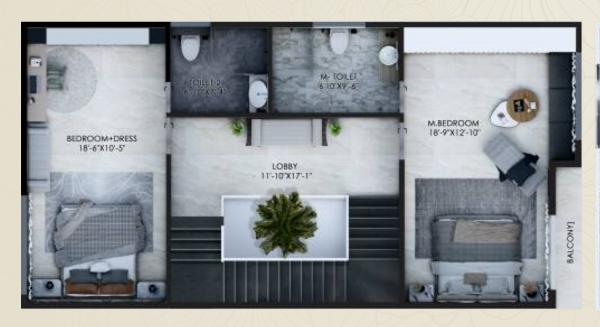

### SECOND FLOOR

TOILET-2 = (6'-10"X7'-4")

M. BEDROOM = (18'-9"X12'-10")

 $\blacksquare$  TOILET = (8'-0"X5'-0")

SERVICE = (7'-9"X5'-0")