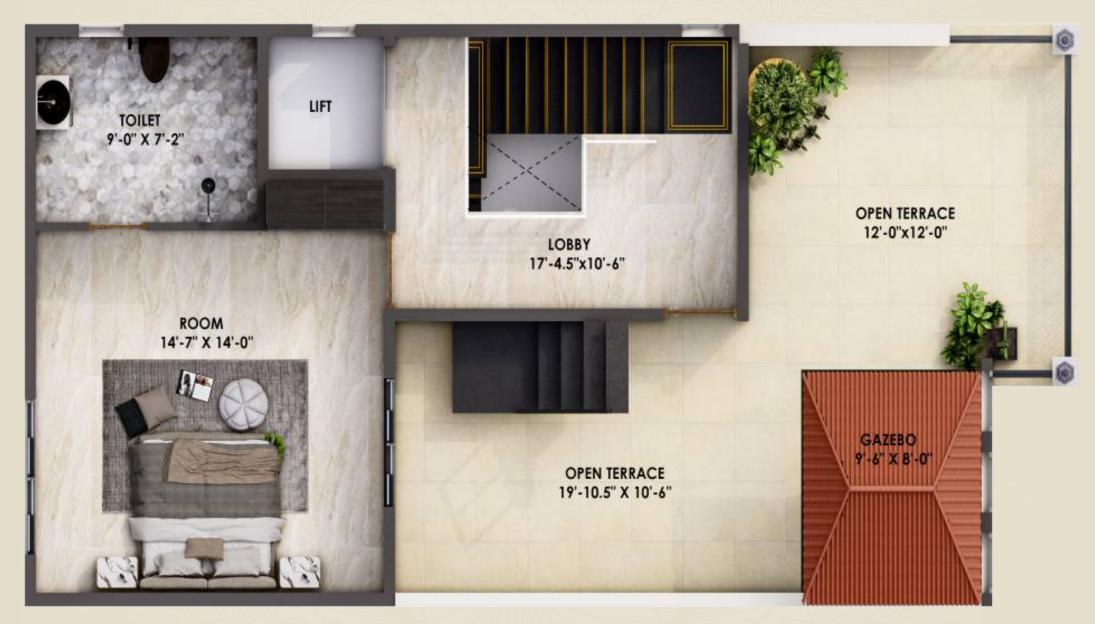

### TERRACE FLOOR

 $\mathbb{R}$  ROOM = (14'-7"X14'-0")

**TOILET** = (9'-0"X7'-2")

©PEN TERRACE = (12'-0"X12'-0")

© OPEN TERRACE = (19'-10.5"X10'-6")