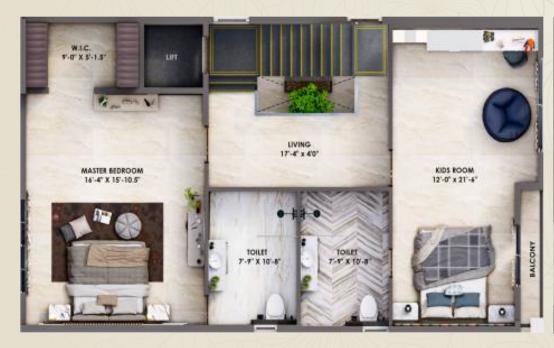

## SECOND FLOOR

 $\blacksquare$  LIVING = (17'-4"X4'-0")

KIDS ROOM = (14'-5"X23'-0")

 $\blacksquare$  K. TOILET = (7'-9"X10'-8")

WALK-IN CLOSET = (9'-0"X5'-1.5")