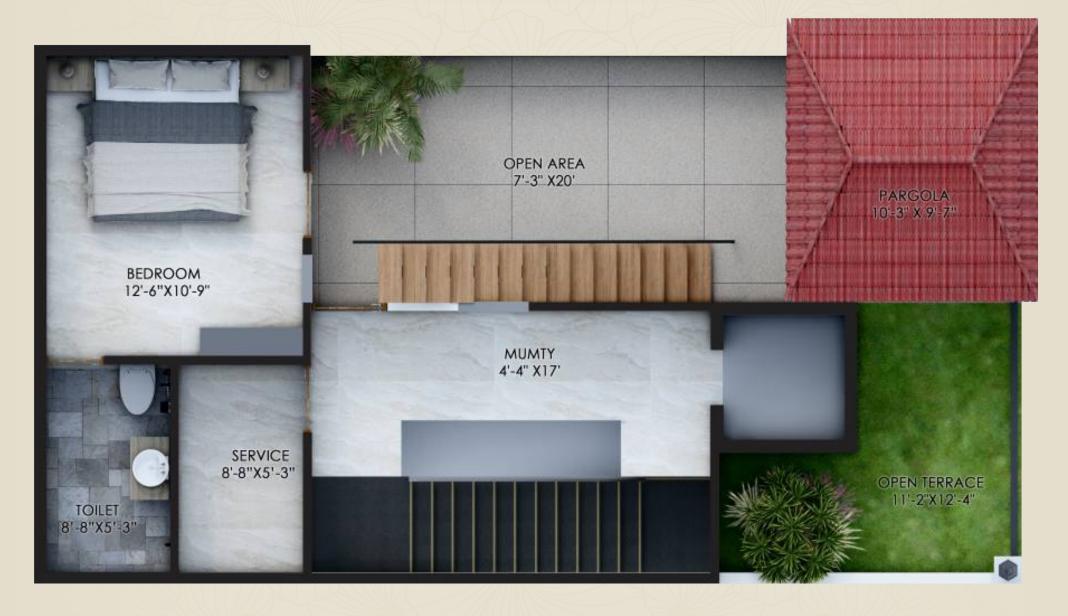

### TERRACE FLOOR

ROOM = (12'-6"X10'-9")

TOILET = (8'-8"X5'-3")

**SERVICE ROOM = (8'-8"X5'-3")** 

 $\blacksquare$  LIFT = (5'-2"X 5'-2")

MUMTY = (4'-4"X17'-0")

 $\bigcirc$  GAZEBO = (10'-3"X9'-7")