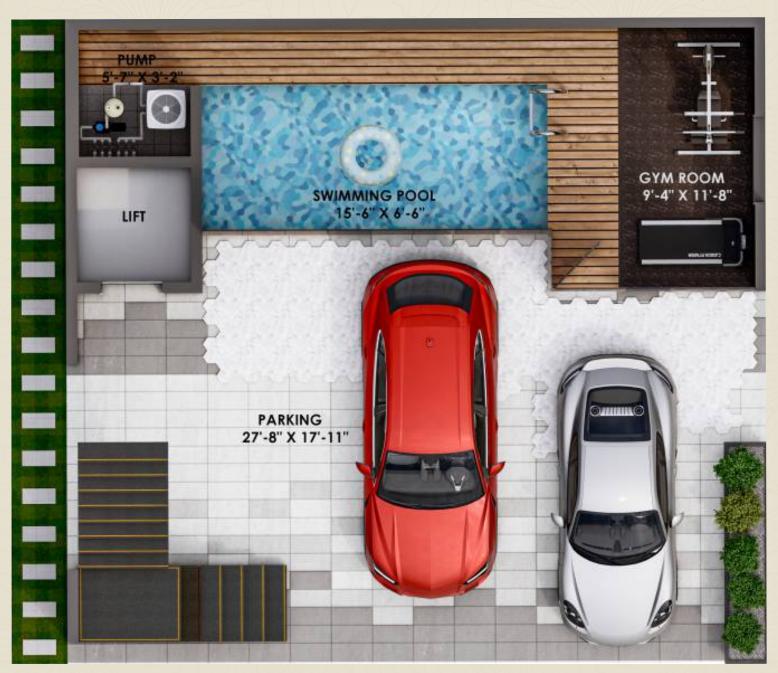

### **GROUND FLOOR**

 $\searrow$  SWIMMING POOL = (15'-6"X6'-6")

 $\Upsilon$  GYM = (9'4"X11'-8")

■ PARKING = (27'-8"X17'-11")