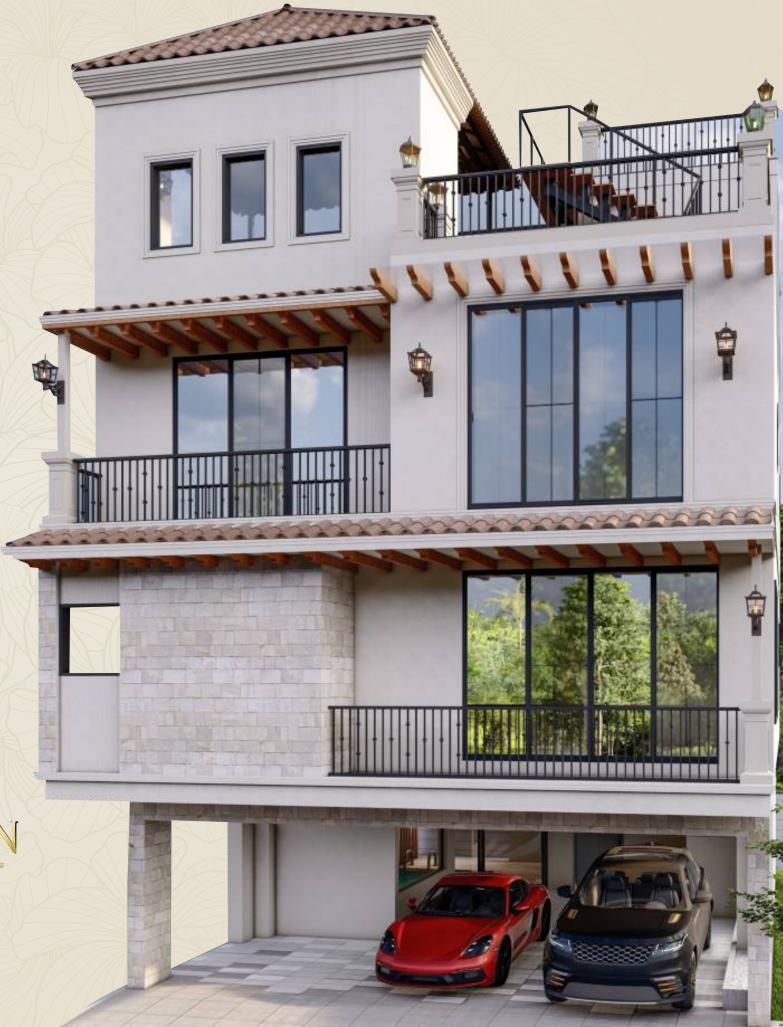

## Welcome to ARIMA

CHIRON VILLA is a ARIMA's limited edition of the ultra-high-end residential project located on the east coast of Chennai. CHIRON gated community comprising of 28 exclusive villas. It has 4 levels of living space including 5 bedrooms with 5 en-suite bathrooms, a powder room in the master bedroom, wet and dry kitchens with a breakfast counter, enclosed with fully secured gates, intercom, covered parking, individual swimming pool, individual gym, individual steam, individual sump, OHT, bore well and septic tank. With your home lift, access is easy at just your fingertips., a roof terrace with the sky to sea view balcony. The open-plan layout maximizes space, light, and ventilation. Good use of glass captures the views of the natural and the surrounding greenery. Every villa has a column with less structure, which gives its occupants an option of developing a living space of their own choice. The building is 'ready for fit-outs' and salutes the concept of Definitive Living.

It's located on East coast road, close to the PVR Heritage RSL, ECR, Chennai.