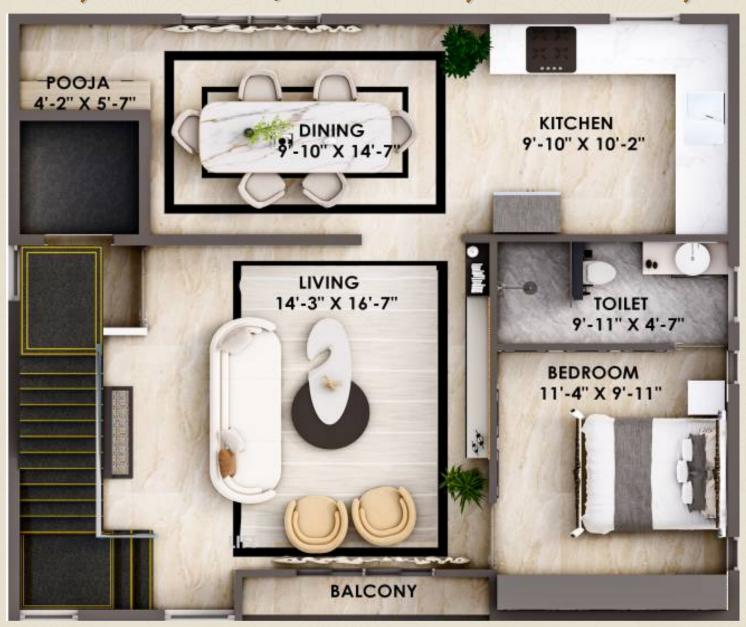

### FIRST FLOOR

TOILET = (9'-11"X4'-7")

 $\triangle$  DRESS = (6'-8"X5'-5")

 $\bigcirc$  POOJA = (4'-2 "X5'- 7")