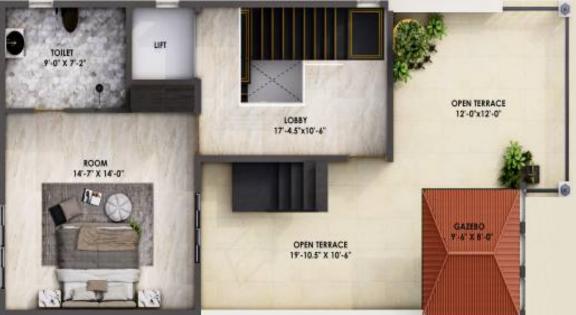

### TERRACE FLOOR

 $\mathbb{R}$  ROOM = (14'-7"X14'-0")

**TOILET** = (9'-0"X7'-2")

©PEN TERRACE = (12'-0"X12'-0")

© OPEN TERRACE = (19'-10.5"X10'-6")