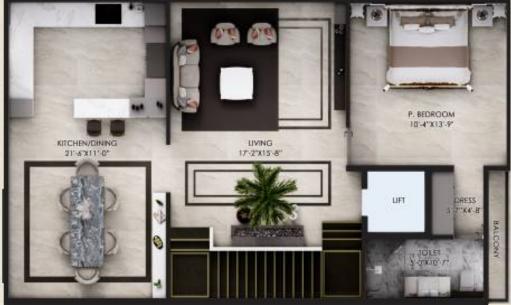

#### FIRST FLOOR

TOILET = (6'-5"X11'-2")

 $\triangle$  DRESS = (6'-8"X5'-5")

Fig. LIFT = (5'-1 ½ "X5'- 1 ½ ")

 $\blacksquare$  LIVING = (19'-3"X14'-9")

KITCHEN = (9'-0"X12'-3")

 $\square$  DINING = (13'-0"X11'-3")

 $\blacksquare$  BALCONY = (13'-3"X2'-9")